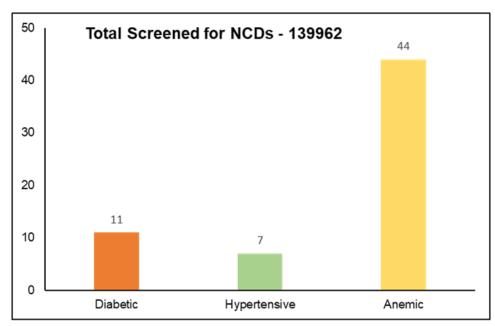

### Comprehensive Telemedicine Solutions - 8 states, 14 districts, 28 centres

6000

>2.5 lakh

850 +

Villages

Consultations

Health camps

First time diagnosed (Values represent % of total population screened)

#### **Impact**

- ➤ Increase in footfall from 10/day/centre at inception to 19/day/centre as on date
- ➤ 11% are first time diagnosed for diabetes and 7% are first time diagnosed for hypertension
- > >2000 women screened for breast cancer