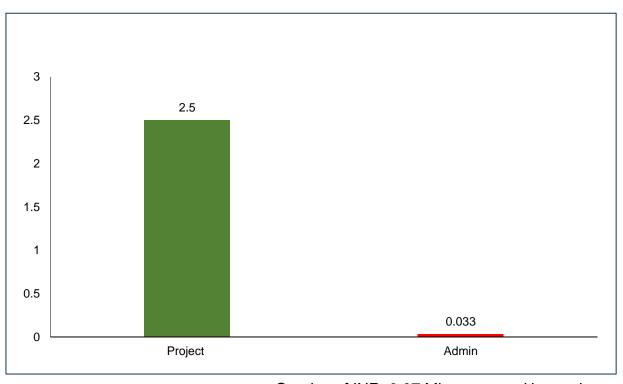

## **Spend Overview FY23-24**

Surplus of INR 0.07 Mio generated in previous financial year has been spent on CSR programs

| Statutory CSR Spend            | 2.44   |
|--------------------------------|--------|
| Amount Spent on Projects       | 2.50   |
| Admin Spends                   | 0.03   |
| Total Spend                    | 2.60   |
| Amount Unspent/ (Excess Spent) | (0.09) |